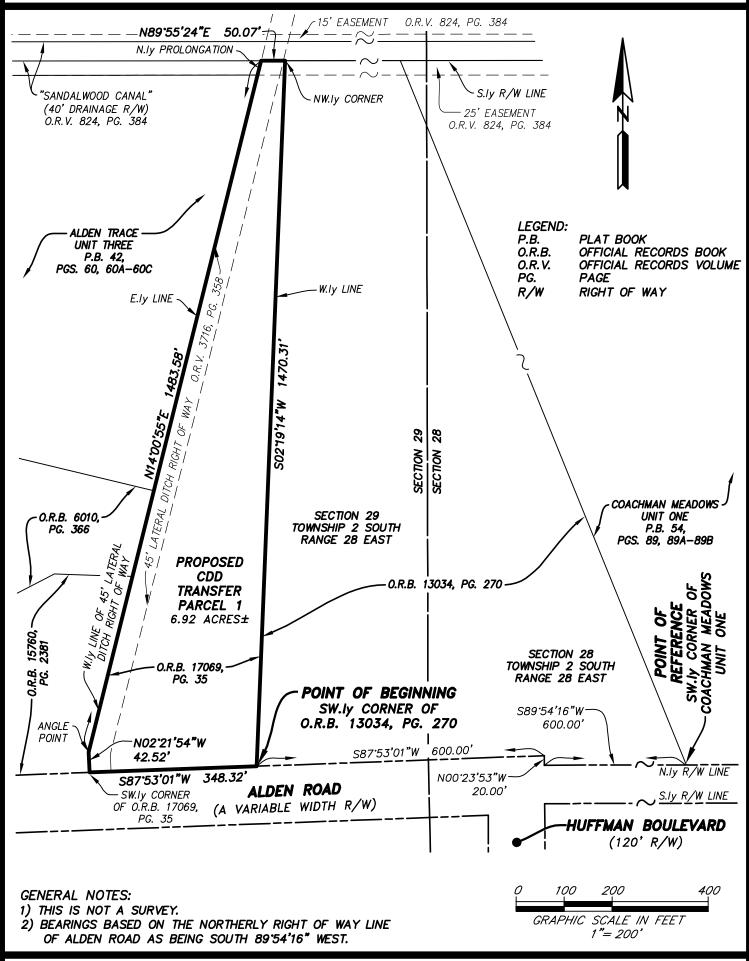

in 40 foot Drainage Right of Way, as described and recorded in Official Records Volume 824, page 384, of said current Public Records; thence North 89°55'24" East, along said Southerly right of way line, 50.07 feet to the Northwesterly corner of those lands described and recorded in said Official Records Book 13034, page 270; thence South 02°19'14" West, departing said Southerly right of way line and along the Westerly line of last said lands, 1470.31 feet to the Point of Beginning.

Containing 6.92 acres, more or less.

A PORTION OF SECTION 29, TOWNSHIP 2 SOUTH, RANGE 28 EAST, DUVAL COUNTY, FLORIDA, BEING THE SAME LANDS AS DESCRIBED AND RECORDED IN OFFICIAL RECORDS BOOK 17069, PAGE 35, OF THE CURRENT PUBLIC RECORDS OF SAID COUNTY, BEING MORE PARTICULARLY DESCRIBED IN SEPARATE ATTACHMENT.





THIS ITEM HAS BEEN ELECTRONICALLY SIGNED AND SEALED USING A DIGITAL SIGNATURE. PRINTED COPIES OF THIS DOCUMENT ARE NOT CONSIDERED SIGNED AND SEALED AND THE SIGNATURE MUST BE VERIFIED ON ANY ELECTRONIC COPIES.

1"=200'

**VISION - EXPERIENCE - RESULTS** 

Certificate of Authorization No.: LB 3624

Tel: (904) 642-8550

14775 Old St. Augustine Road, Jacksonville, FL. 32258 SCALE: \_ Fax: (904) 642-4165 DATE: OCTOBER 26, 2023 BOB L. PITTMAN
PROFESSIONAL SURVEYOR AND MAPPER STATE of FLORIDA PSM No. 4827

| EXHIBIT 12 |
|------------|
|            |
|            |



Work Order No. 22-164.04 File No. 128H-20.04B

### **CDD Transfer Parcel 2**

A portion of Section 29, Township 2 South, Range 28 East, Duval County, Florida, being the same lands as described and recorded in Official Records Bo