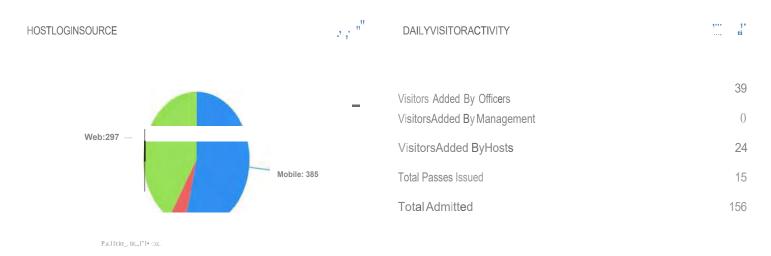

#### VfSITORS ADMITTED BY OFFICER

Last 30 Days ...,,J

VISITORARRIVALSBY HOUR

Last 30 Days \*\*\*

?; ""

VISITORARRIVALSTATISTICS

Last 30 Days '''

191.61