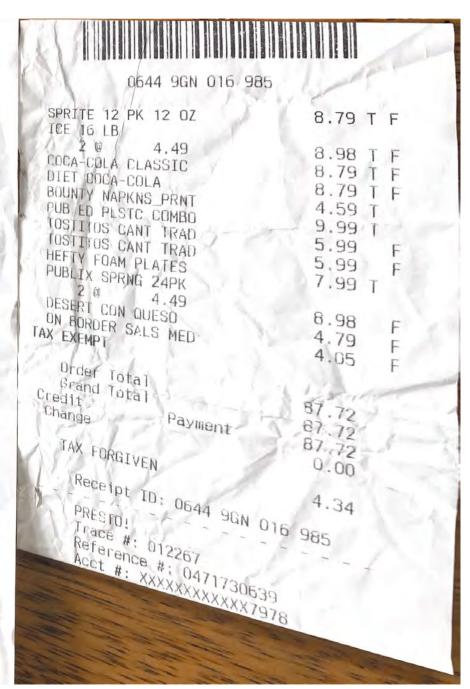

| VEN    | 6.45                                    |   |
| Control of the Contro |        |                                         |   |

Receipt ID: 0644 99N 590 183

PRESTO!

Trace #: 592597

Reference #: 0611830733 Acct #: XXXXXXXXXXXXX7978

Purchase VISA Amount: \$88.80 Auth #: 519004

| CREDIT CARD    | PURCHASE    |
|----------------|-------------|
| A0000000031010 | VISA CREDIT |
| Entry Method:  | Chip Read   |
| Mode:          | Issuer      |

Cashier Confirmed - Age Over 21

Your cashier was Bren-Liq

09/09/2023 16:40 S0644 R159 0183 C0140

Join the Publix family!

Apply today at apply.publix.jobs.

We're an equal opportunity employer.

Publix Super Markets, Inc.





12200 ATLANTIC BLVD. JACKSONVILLE, FL Club Mar. Jeffrey Wellesley

Club:108 Reg:52 Trans:1033 Cashier: 602 09/16/23 11:28am

MEMBERSHIP ID. 10844629145 \*\*\* MEMBERSHIP EXPIRES ON 05/24 \*\*\* 71752472793 VEGG PLATTER 2 @ 6.99

\*\*\*\* SUBTOTAL \*\*\*\* TOTAL

13.98 13.98

Purchase 00 APPROVED

AUTH 016182

TERMINAL NUMBER 78073010852

09/16/23 11:28am 108 52 1033 602

VISA CREDIT

AID: A0000000031010

Visa CHANGE 13.98 0.00

## TOTAL ITEMS=

As a BJ's Member I JUST SAVED: \$2.80

BJ's Member Savings 0.00 Coupons Redeemed 0.00 Rewards Redeemed

Current BJ's Gas Savings

FuelSaver earned thru 09/15/23 0.00/91 FuelSaver earned in this trx: 0.00/91 Visit BJs.com/Gas for more details

> ENTER FOR A CHANCE TO WIN A BJ's GIFT CARD!



Scan the QR code above or visit BJs.com/feedback for surv