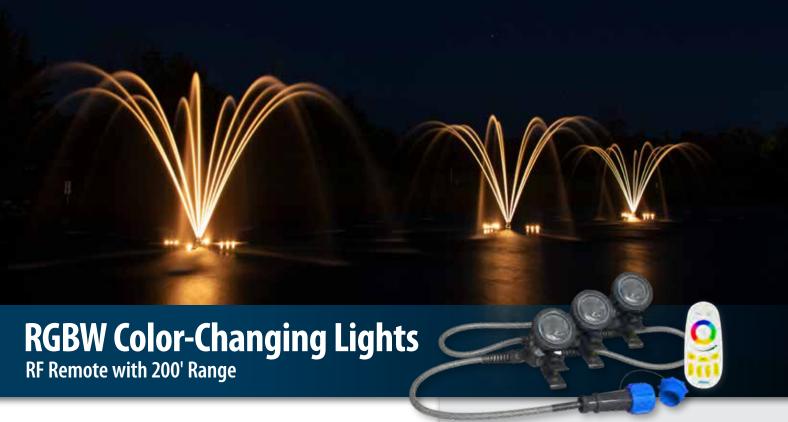

- C. Consideration & Adoption of **Resolution 2024-02**, Tree Removal on CDD ROW *To Be Distributed*
- This item was tabled until the following meeting.
- D. Exhibit 8: Consideration of 5 Star Pressure Washing Proposals
- Discussion ensued regarding both proposals.
- 1. Old Entrance Wall & Pavers
- On a MOTION by Mr. Calderaro, SECONDED by Ms. Korsakova, WITH ALL IN FAVOR, the Board approved the 5 Star Pressure Washing proposal of the Old Entrance Wall & Pavers, in the amount of \$1,050.00, for the Beach Community Development District.
  - 2. Two Fountains on Beach Blvd.