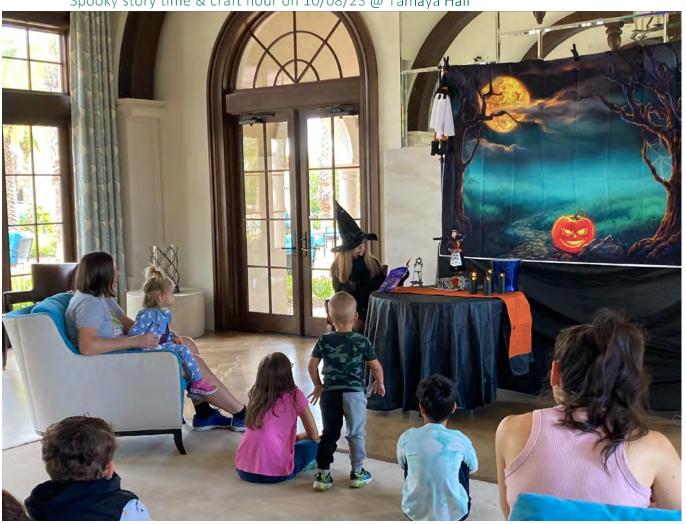

## Manager's Report

Submitted by: Dliver Ingram & Ron Zastrocky

Date of report: November 13, 2023

Spooky story time & craft hour on 10/08/23 @ Tamaya Hall

**Spooky Story Time & Craft** on 10/08/23 @ Tamaya Hall Cost: Book and backdrop for grandparents day \$45.00 Drinks and Snacks \$123.48 Total Cost: \$168.48 Total in attendance 16 children and adults